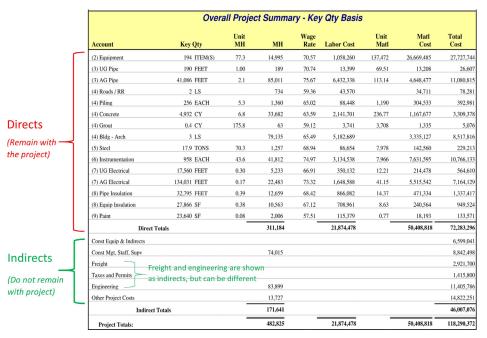

The bioprocessing project TIC estimate summary example in figure 1 shows how indirect and direct costs are segregated. A more detailed look at indirect cost is shown in Figure 2:

Many project aspects affect the range of overall indirect cost. Here are some aspects to consider: